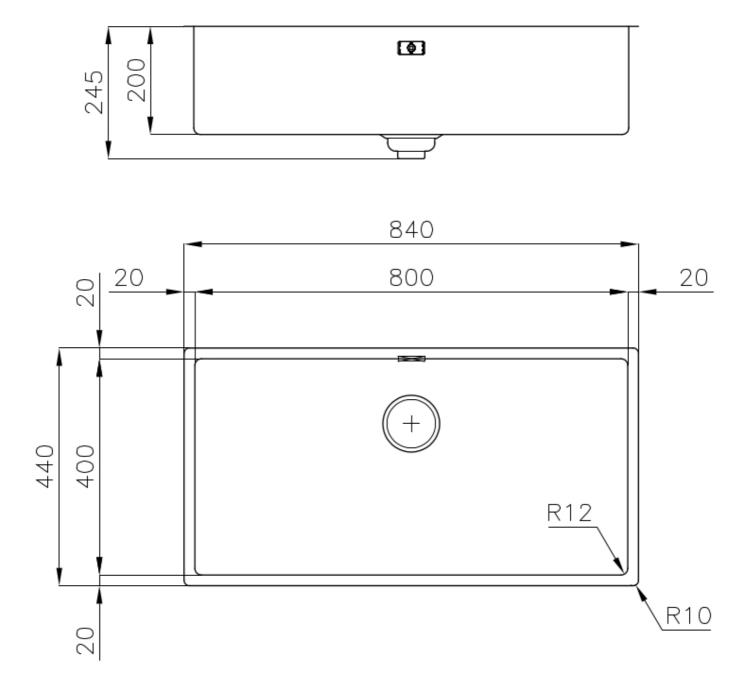

#### DETAILS

| Coloring               | Gun Metal                                                       |
|------------------------|-----------------------------------------------------------------|
| Edge/Installation Type | Undermount                                                      |
| Finish                 | PVD                                                             |
| Material               | AISI 304 stainless steel                                        |
| Texture                | Foster brushed                                                  |
| Base                   | 90 cm                                                           |
| Dimensions             | 840 x 440 mm                                                    |
| Standard fittings      | Fixing hooks, gasket, drain, overflow and siphon, boxed packing |
| Mixer holes            | No standard holes                                               |

| Νο                                                                                                                                                                                |
|-----------------------------------------------------------------------------------------------------------------------------------------------------------------------------------|
| 84 cm                                                                                                                                                                             |
| 800 x 400 mm                                                                                                                                                                      |
| 1 bowl                                                                                                                                                                            |
| Drain SPACE 3,5"                                                                                                                                                                  |
| As the product consists of a single seamless steel surface with no gaps or interstices, the use of<br>garbage disposal and waste fitting with automatic control is not permitted. |
| ٤<br>٤                                                                                                                                                                            |

### **TECHNICAL DATA**