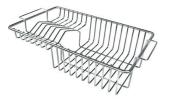

Stainless steel basket 8611 000

Stainless steel perforated tray 8151 000 \* only in combination with the accessory 8644 101