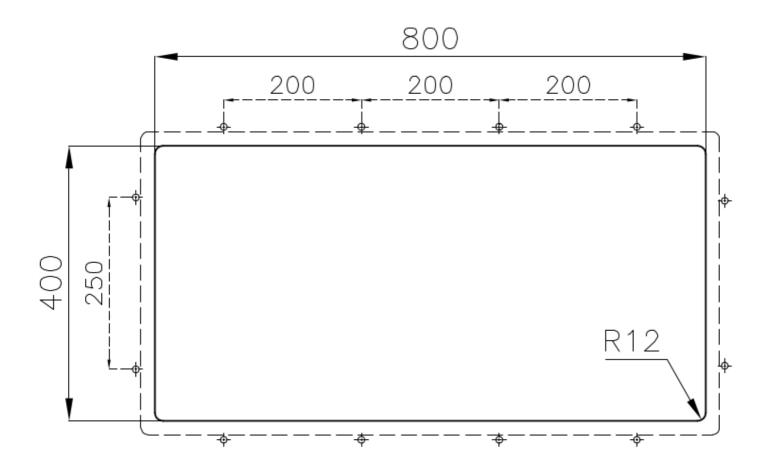

ore useful today for theseparate waste collection systems.                                         |
|---------------------|-------------------------------------------------------------------------------------------------------------------------------------------------------------------------------------------------------|
| Small radius        | Bowls with squared shapes with a modern design and an increased capacity, for a minimal aesthetics connected with an extreme practicity.                                                              |
| Space waste fitting | The elegant SPACE steel cap closes the drain and leaves no visible residues collected in the basket below. Space also has a small footprint and allows the optimal use of the under-sink compartment. |

### **TECHNICAL DATA**





#### GALLERY



#### **OPTIONAL ACCESSORIES**



Glass chopping board 8631 300



HPDE Twin chopping board 8644 101



Stainless steel plate rack 8100 303 \* only in combination with the accessory 8644 101



Stainless steel plate rack 8100 201



White bowl 8153 100



Graters kit with ring-holder and food collection tray

8159 101 \* only in combination with the accessory 8644 101



Iroko-wood sliding chopping board with stainless steel colander 8644 044



Stainless steel basket 8611 000



Stainless steel perforated tray 8151 000 \* only in combination with the accessory 8644 101

#### **RECOMMENDED PAIRINGS**



Mixer Tap Skin Gun Metal 8424 856



VELA PLUS GUN METAL satin 8498 126



**VOLTA GUN METAL** 8491 106