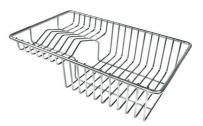

#### **OPTIONAL ACCESSORIES**

Glass chopping board 8631 300

HPDE Twin chopping board 8644 101

Stainless steel plate rack 8100 303 \* only in combination with the accessory 8644 101

Stainless steel plate rack 8100 201