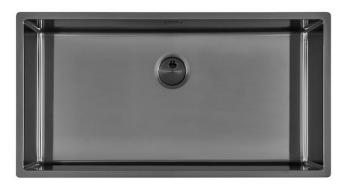

### Sink Skin 800 Gun Metal Undermount

Kitchen Sinks

Code: 4458 846

#### DETAILS

| Coloring               | Gun Metal                                                       |
|------------------------|-----------------------------------------------------------------|
| Edge/Installation Type | Undermount                                                      |
| Finish                 | PVD                                                             |
| Material               | AISI 304 stainless steel                                        |
| Texture                | Foster brushed                                                  |
| Base                   | 90 cm                                                           |
| Dimensions             | 840 x 440 mm                                                    |
| Standard fittings      | Fixing hooks, gasket, drain, overflow and siphon, boxed packing |
| Mixer holes            | No standard holes                                               |

#### FEATURES

| Gun Metal                     | The Gun Metal finish is obtained by treating steel with a physical process called PVD (Phisical Vacuum Deposition) which deposits particles of noble metals on the surface. The result is a unique and refined aesthetic effect, and an improvement of the mechanical properties of the steel which is more resistant to impact and scratches. |
|-------------------------------|------------------------------------------------------------------------------------------------------------------------------------------------------------------------------------------------------------------------------------------------------------------------------------------------------------------------------------------------|
| ONE SEAMLESS STEEL<br>SURFACE | The waste-fitting and overflow are moulded on the sink. The product is therefore made out of one seamless steel surface, without gaps or interstices. A great plus in terms of hygiene.                                                                                                                                                        |
| Deep bowls                    | This bowls reach an important depth, over 20 cm, thanks to the advanced production technology, that can be offer great capiency and practicity in all the washing operations.                                                                                                                                                                  |
| High thickness                | 1mm thick steel. A significant thickness, which guarantees the maximum sturdiness and durability.                                                                                                                                                                                                                                              |
| Perimetral overflow           | The overflow is always a security on the Foster sinks that prevents the overflow of water in case of oversights. The perimeter drain solution improves aesthetics thanks to its square and essential shape.                                                                                                                                    |