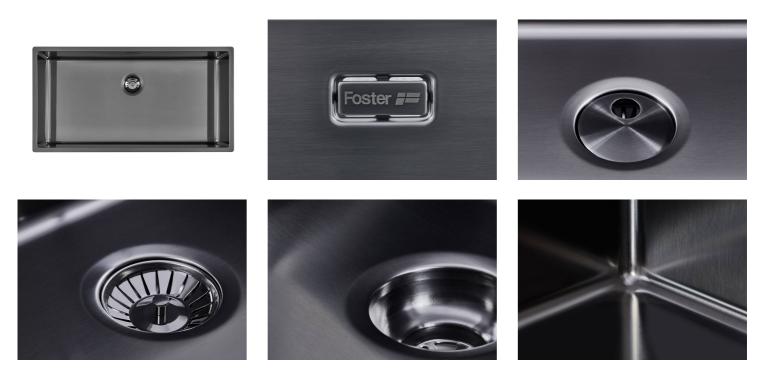

#### GALLERY

#### FEATURES

| Gun Metal                     | The Gun Metal finish is obtained by treating steel with a physical process called PVD (Phisical Vacuum Deposition) which deposits particles of noble metals on the surface. The result is a unique and refined aesthetic effect, and an improvement of the mechanical properties of the steel which is more resistant to impact and scratches. |
|-------------------------------|------------------------------------------------------------------------------------------------------------------------------------------------------------------------------------------------------------------------------------------------------------------------------------------------------------------------------------------------|
| ONE SEAMLESS STEEL<br>SURFACE | The waste-fitting and overflow are moulded on the sink. The product is therefore made out of one seamless steel surface, without gaps or interstices. A great plus in terms of hygiene.                                                                                                                                                        |
| Deep bowls                    | This bowls reach an important depth, over 20 cm, thanks to the advanced production technology, that can be offer great capiency and practicity in all the washing operations.                                                                                                                                                                  |
| High thickness                | 1mm thick steel. A significant thickness, which guarantees the maximum sturdiness and durability.                                                                                                                                                                                                                                              |
| Perimetral overflow           | The overflow is always a security on the Foster sinks that prevents the overflow of water in case of oversights. The perimeter drain solution improves aesthetics thanks to its square and essential shape.                                                                                                                                    |